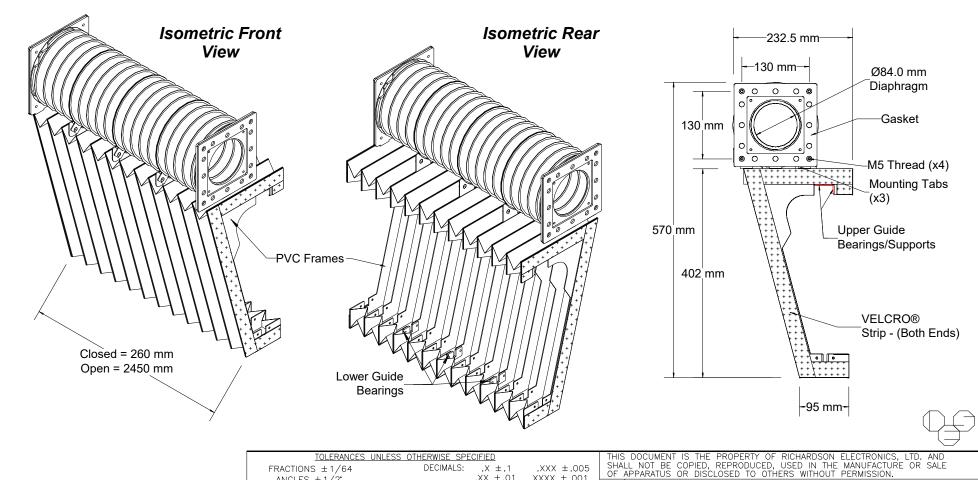

PROD.

Note: Dimensions are for identification purposes only and not for inspection.

FINISH

RBT280/34RBPY

REV.